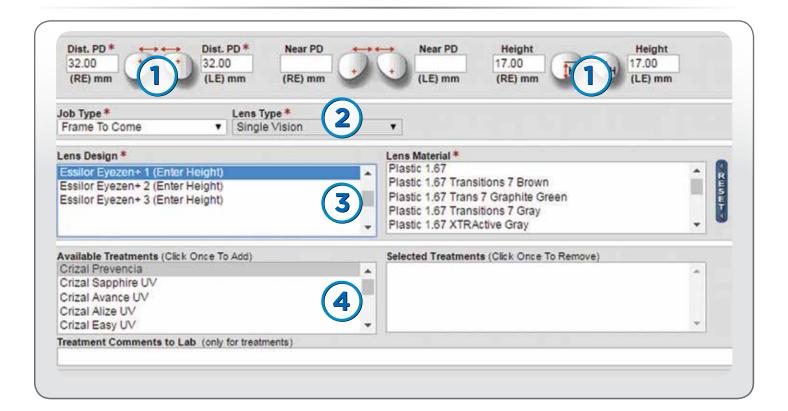

## **VisionWeb<sup>™</sup> Ordering Instructions**

- 1. Enter PD and Height
- 2. Select **Single Vision** under the **Lens Type** drop-down menu

- Select Eyezen+ Lens Design (based on patient's age) and Lens Material desired
- 4. Select optional **Treatment**