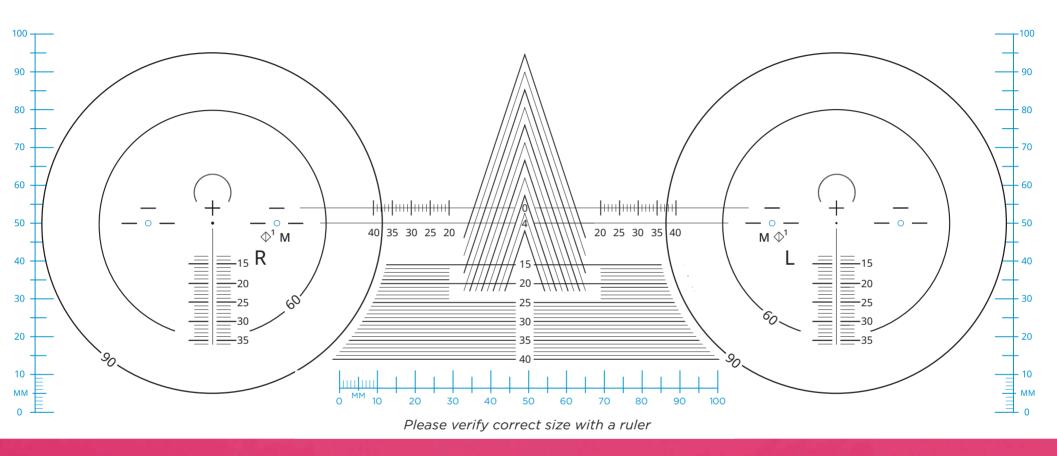

## **VERIFICATION**

Instructions to verify power in Eyezen Start

- Verify the prescribed power at the distance verification circle
- 2 If prism was prescribed, then verify prism power at PRP
- Confirm engraving to make sure Eyezen Start was provided

## **PRINTING INSTRUCTIONS**

To print this measuring chart at the correct size from Acrobat Reader:

- 1. Go to File, then select Print 2. Under Page Sizing & Handling options, Select Actual Size 3. Click on Print button to print.

**Note:** Chart measurements will be incorrect if "Fit" or other page-scaling options are selected. It is recommended to verify the printed chart is the correct size with a ruler.